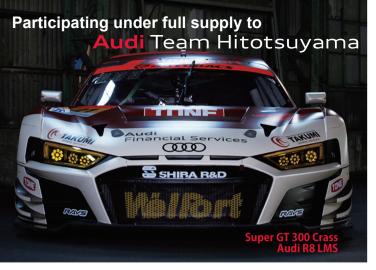

## What is HIVI base oils technology?

The manufacturing process of TAKUMI base oils is differ from conventional type base oils, That is the high quality base oils, advanced hydrogen decomposition and purification. The difference is low impurities, dramatically reduced mixing of sulfur content, nitrogen content, unsaturated hydrocarbon. As a result, rapidly

improve the basic performance including oxidation stability Our factory certified ISO9001/ISO14001 and JIS





#### **Engine oil specifications**

Engine oil cans indicated oil grade (Quality) and viscosity for choosing oils to suitable for a car model and purpose of use. Engine oil quality and

viscosity is specified in international standards. 0W-20 oil is the commonly which is relatively soft and low-viscosity.



## Viscosity in