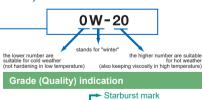

#### **Engine oil specifications**

Engine oil cans indicated oil grade (Quality) and viscosity for choosing oils to suitable for a car model and purpose of use. Engine oil quality and

viscosity is specified in international standards. 0W-20 oil is the commonly which is relatively soft and low-viscosity.

## Viscosity indication

SAE (United states Society of Automotive Engi neers)standards

SP/RC GF-6A

ILSAC grade

Mark indicating that the ILSAC, API

SP/RC GF-6A

proud of.

Shield mark API Donut mark